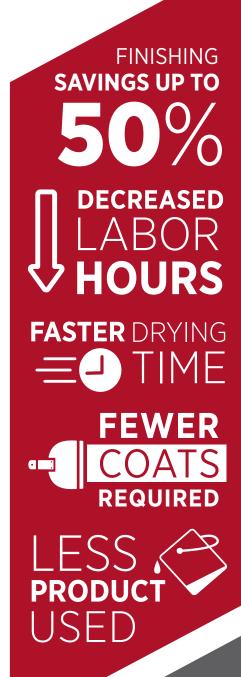

Based on actual in-field studies conducted by Ducker Worldwide—a premier consulting and research firm—contractors realized time savings up to 50%.

These time savings benefits translate across all trades involved in the finishing process—from the contractor to the building owner. Contractors will complete more jobs in a shorter amount of time, allowing for reallocation of work while earlier tenant occupancy is a benefit for the building owners.